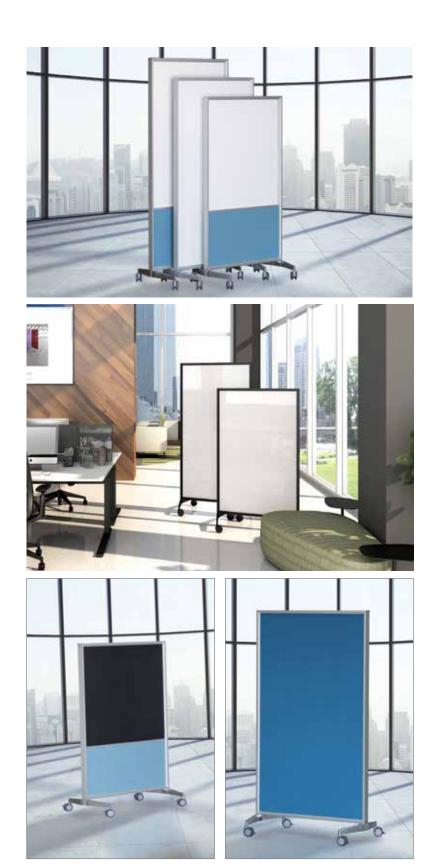

## *elements* Series Porcelain Mobile Board System

- > A simple frame of anodized aluminum is the foundation of the Corona Group *elements* Series.
- > The *elements* Mobile Board makes use of traditional and non-traditional elements such as Porcelain enamel steel (white and chalk), fabric, ACOUSTICOR acoustical panels, Glass, even 100% recycled rubber, creating a wide range of mobile presentation solutions for a multitude of environments.
- > The *elements* Mobile Board is a single board with material on each side creating a two-sided board. It comes standard with a cast aluminum base, lockable casters and can be linked.
- > elements Series Mobile Board standard sizes: 48" to 78" high including casters widths from 30" to 60"