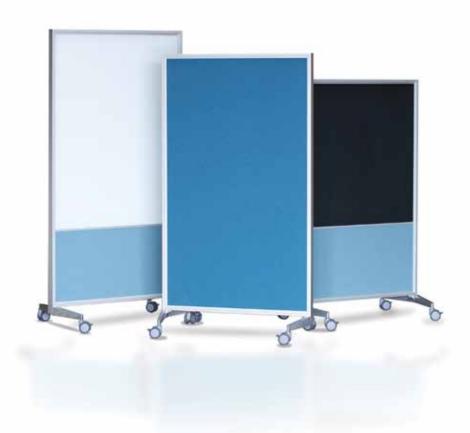

## *elements* Series Porcelain Mobile Board System

- > A simple frame of anodized aluminum is the foundation of the Corona Group *elements* Series.
- > The *elements* Mobile Board makes use of traditional and non-traditional elements such as Porcelain enamel steel (white and chalk), fabric, ACOUSTICOR acoustical panels, Glass, even 100% recycled rubber, creating a wide range of mobile presentation solutions for a multitude of environments.
- > The *elements* Mobile Board is a single board with material on each side creating a two-sided board. It comes standard with a cast aluminum base, lockable casters and can be linked.
- > elements Series Mobile Board standard sizes: 48" to 78" high including casters widths from 30" to 60"